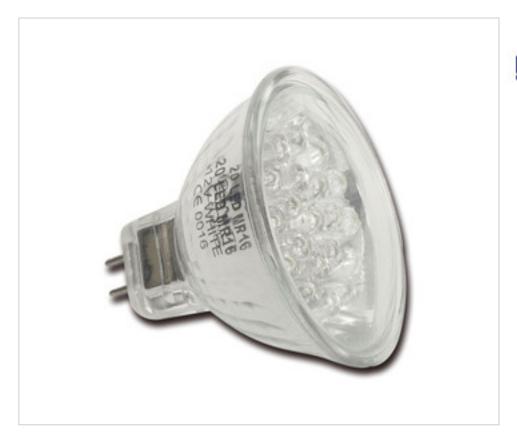

# Lamp dichroic 20 Leds MR16 12V GU5.3 yellow

March 12th, 2025, 06:15

#### **DESCRIPTION**

Functionning with conventional transformer 12VAC (can substitute itself directly for the dichroic halogen lamp 12V) or with power supply LED 12VDC. This lamp is used for the decoration, it is not ideal to light a zone

#### **OTHER FEATURES**

Diameter (mm): 50 Colour: Yellow

Voltage In (Vdc/ac): 12 Frecuency (Hz): 50

Power (W): 1~2 Candelas: 11

Socket: GU5.3 Energy efficiency: A

Kwh/1000h: 2 Life (Hours): 20000

Dimmable: NO