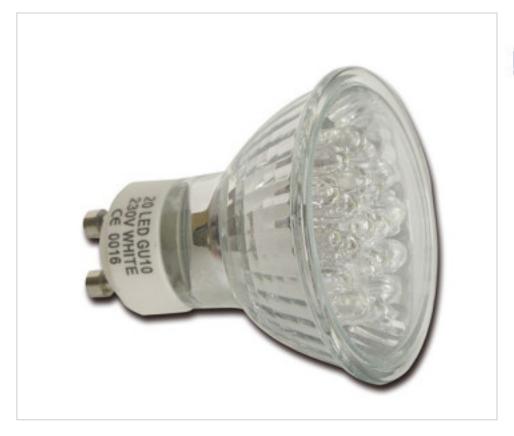

# Dichroic lamp 20 LED MR16 230V GU10 orange

March 12th, 2025, 07:08

# Dichroic lamp 20 LED MR16 230V GU10 orange

## **OTHER FEATURES**

Diameter (mm): 50 Colour: Orange

Voltage In (Vac): 230 Frecuency (Hz): 50

Power (W): 2 Candelas: 15

Socket: GU10 Energy efficiency: A

Kwh/1000h: 2 Life (Hours): 20000