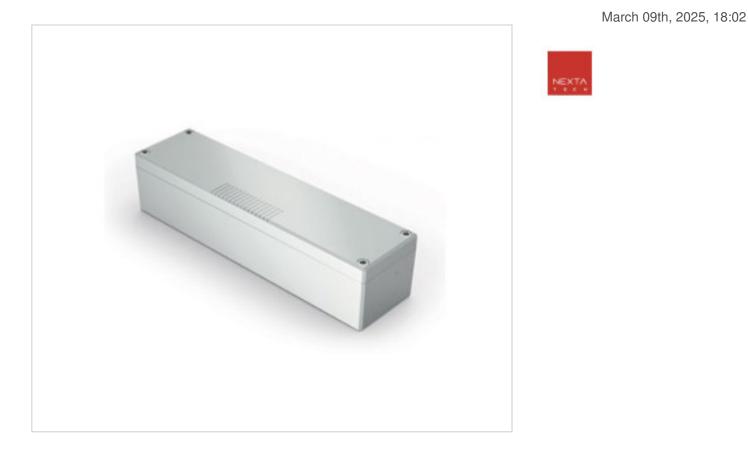

# 15LB50ONE

# Led Box IP55 24V LB-50/ONE

#### DESCRIPTION

Control unit for 24Vdc LEDs, 4 outputs with configurable mode for white or monochrome, CCT, RGB and RGBW LEDs. Radio receiver.433.92MHz. 1 wired input configurable as button or switch. Built-in WiFi module for remote control via OneSmart app and voice control. Integrated power supply, max 50W.

### **OTHER FEATURES**

Length (mm): 310 High (mm): 80 Voltage Out (Vdc): 24 Room Temperature (°C): -20~+55 Width (mm): 70 Voltage In (Vac): 230 Power (W): 50 Ingress Protection: IP55