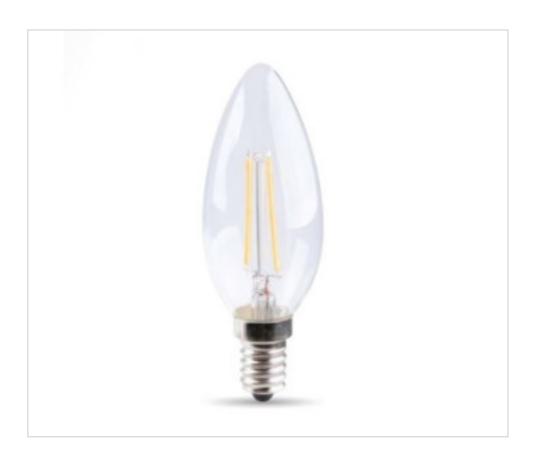

# Led Bulb Candle C35 E14 4W 3000K 440Lm Clear

April 04th, 2025, 05:31

## Led Bulb Candle C35 E14 4W 3000K 440Lm Clear

## **OTHER FEATURES**

High (mm): 100 Diameter (mm): 35

Voltage In (Vac): 220~240 Power (W): 4 Colour Temperature (°K): 3000 Lumen: 440

Angle (°): 360 Socket: E14
Energy efficiency: E Kwh/1000h: 4

CRI (≥): 80 Life (Hours): 15000 Dimmable: NO