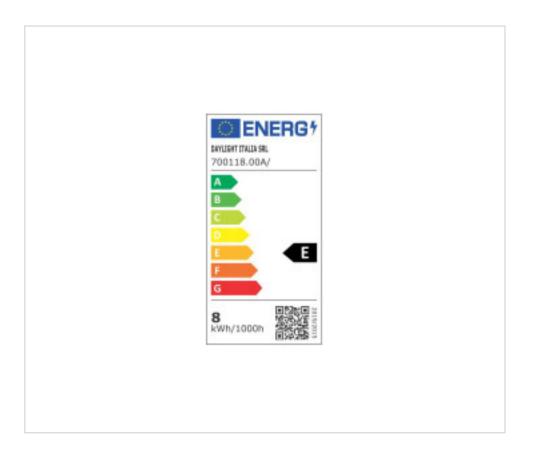

### **OTHER FEATURES**

High (mm): 108 Diameter (mm): 60

Voltage In (Vac): 220~240 Power (W): 8 Colour Temperature (°K): 2700 Lumen: 1050

Angle (°): 360 Socket: E27

Energy efficiency: E Kwh/1000h: 8

CRI (≥): 80 Dimmable: NO