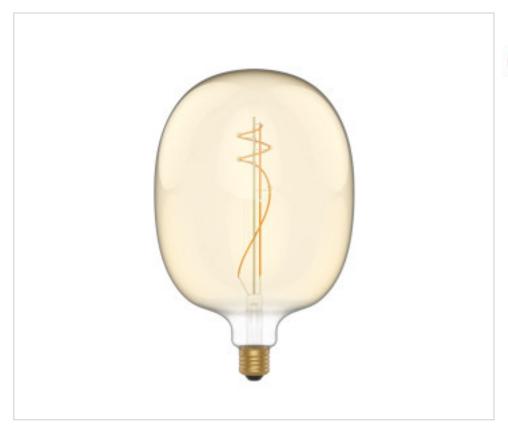

# Led Bulb Elipse 170 Golden E27 8.5W 806Lm 2200K Dimmable

February 22nd, 2025, 08:58

#### **DESCRIPTION**

Ellipse 170 Golden LED Bulb 8.5W 806Lm E27 2200K Dimmable with end-of-phase cut-off dimmer (IGBT). For the choice of dimmer: in addition to the maximum power of the dimmer, the minimum power must also be considered, since when the power of the bulb is lower than the minimum nominal power of the dimmer, the bulb may flicker and/or be damaged.

### **OTHER FEATURES**

High (mm): 264

Voltage In (Vac): 220~240

Colour Temperature (°K): 2200

Angle (º): 330

Energy efficiency: F

CRI (≥): 80

Dimmable: Corte fin de fase (IGBT)

Diameter (mm): 170

Power (W): 8,5

Lumen: 806

Socket: E27

Kwh/1000h: 9

Life (Hours): 15000