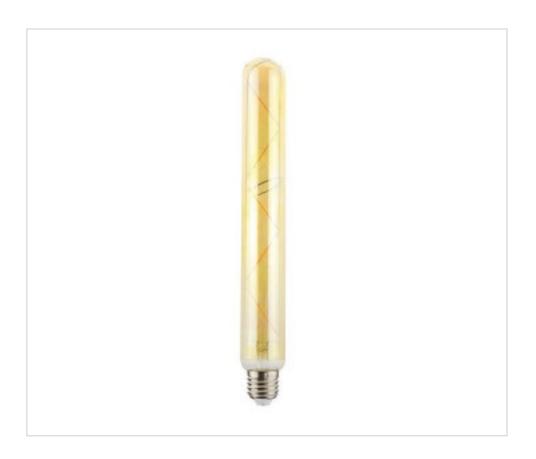

# Led Bulb Tubular T38 E27 5,5W 2000K 470Lm Golden

April 04th, 2025, 12:09

## Led Bulb Tubular T38 E27 5,5W 2000K 470Lm Golden

#### **OTHER FEATURES**

High (mm): 290 Diameter (mm): 38 Voltage In (Vac): 220~240 Power (W): 5.5

Colour Temperature (ºK): 2000 Lumen: 470

Angle (º): 360 Socket: E27

Energy efficiency: F Kwh/1000h: 5,5

CRI (≥): 80 Dimmable: NO