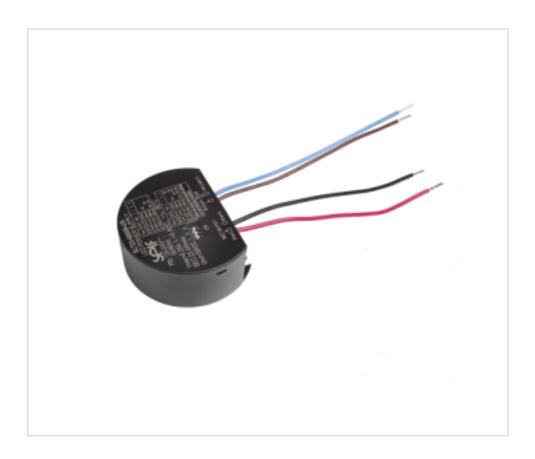

## **DESCRIPTION**

Led power supply to incorporate with constant multicurrent output selectable by DIP switch from 200mA to 600mA with steps of 50mA. Output voltage range 6-42V (39V to 600mA) High efficiency 85%

## **OTHER FEATURES**

High (mm): 27 Diameter (mm): 64

Colour: Black Voltage In (Vac): 120~240

Voltage Out (Vdc): 6~42 Frecuency (Hz): 50~60

Power (W): 4~23.4 Room Temperature (°C): -20~+60

Critical Temperature (°C): 90 Ingress Protection: IP20