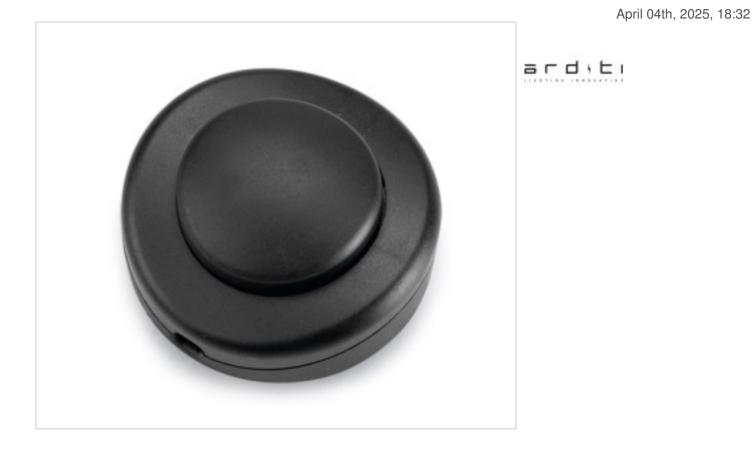

# Led Dimmer 12-24V / 700mA black

### DESCRIPTION

Floor dimmer to regulate led modules at constant current 700mA. It is powered at constant voltage 12 V DC with maximum power 8.4 W or 24 VDC with maximum power 17W

## NOTES

LED foot dimmer with push button for LED modules with 700mA current. It is supplied with a voltage of 12 V and a maximum of 8.4 W or 24 V and a maximum of 17 W

## **OTHER FEATURES**

High (mm): 32

Colour: Black Intensidad Out (A): 0.7

Room Temperature (°C): +40

Ingress Protection: IP20

Diameter (mm): 65 Voltage In (Vdc): 12~24 Power (W): 8.4~17 Critical Temperature (°C): 60