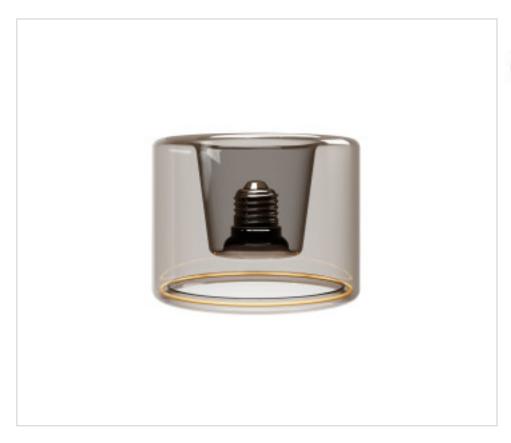

# LED Donut M recessed light bulb Smoky E27 6W 380Lm 1900K Dimmable

April 05th, 2025, 04:32

## **DESCRIPTION**

Bombilla LED Smoky Ghost Line Empotrable Donut 120x90 6W 380Lm E27 1900K Regulable - G13

### **NOTES**

This bulb is only compatible with lamp holders with a maximum diameter of 5 cm.