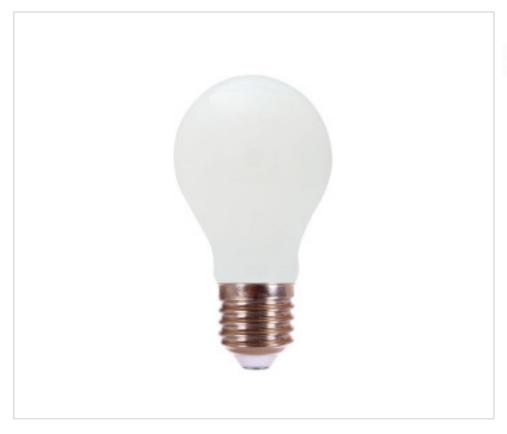

# LED Drop Milky A70 12W E27 2700K bulb

March 10th, 2025, 03:33

# LED Drop Milky A70 12W E27 2700K bulb

## **OTHER FEATURES**

High (mm): 126 Diameter (mm): 70

Voltage In (Vac): 220~240 Power (W): 12

Colour Temperature (°K): 2700 Lumen: 1800 Angle (°): 360 Socket: E27

Energy efficiency: E Kwh/1000h: 12

CRI (≥): 80 Life (Hours): 15000