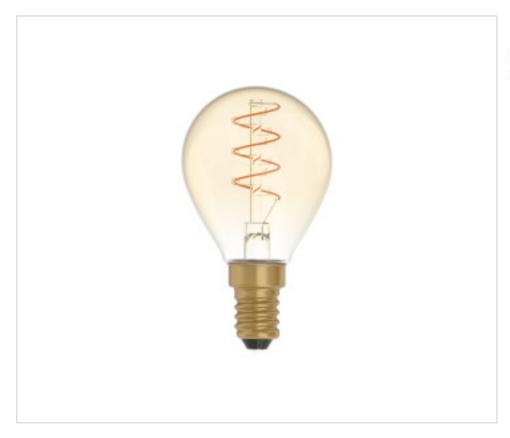

# Led Globe G45 Golden Bulb E14 2.5W 136Lm 1800K dimmable

March 04th, 2025, 06:32

## **DESCRIPTION**

Gold Carbon Line LED Bulb Curved Filament with Spiral Mini Globe G45 2.5W 136Lm E14 1800K Dimmable with end-of-phase cut-off dimmer (IGBT). For the choice of dimmer: in addition to the maximum power of the dimmer, the minimum power must also be considered, since when the power of the bulb is lower than the minimum nominal power of the dimmer, the bulb may flicker and/or be damaged.