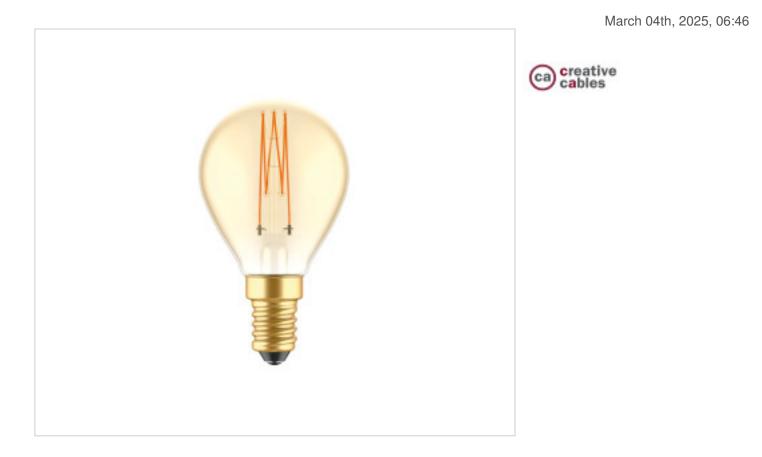

# Led Globe G45 Golden Bulb E14 3.5W 300Lm 2700K dimmable

### DESCRIPTION

Gold Carbon Line LED Bulb Long Filament Mini Globe G45 3.5W 300Lm E14 2700K Dimmable with end-of-phase cut-off dimmer (IGBT). For the choice of dimmer: in addition to the maximum power of the dimmer, the minimum power must also be considered, since when the power of the bulb is lower than the minimum nominal power of the dimmer, the bulb may flicker and/or be damaged.

## **OTHER FEATURES**

High (mm): 80 Voltage In (Vac): 220~240 Colour Temperature (⁰K): 2700 Angle (⁰): 330 Energy efficiency: F CRI (≥): 80 Dimmable: Corte fin de fase (IGBT) Diameter (mm): 45 Power (W): 3.5 Lumen: 300 Socket: E14 Kwh/1000h: 4 Life (Hours): 15000