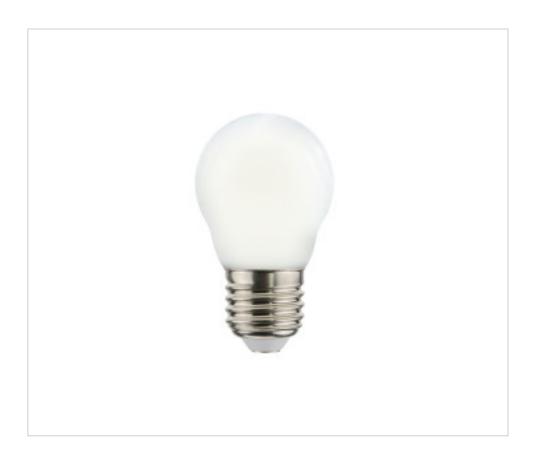

# LED Bulb Globetta Milky G45 2.2W E27 2700K

April 05th, 2025, 11:37

# LED Bulb Globetta Milky G45 2.2W E27 2700K