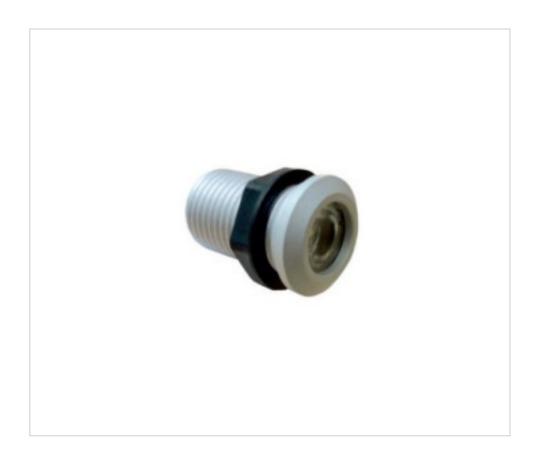

# Led module KC01 350mA 1,25W 2700K lens 25º 15cm red-black cable

December 03rd, 2024, 19:10

#### LC0A01062N

Led module KC01 350mA 1,25W 2700K lens 25º 15cm red-black cable

#### **NOTES**

Anodized aluminum body and plastic nut. IP44 and any length of cable can be made on request. Mounting in a 17mm diameter hole with its thread.

#### **OTHER FEATURES**

High (mm): 26 Diameter (mm): 20

Voltage In (Vdc): 3 Intensidad In (A): 0.35

Power (W): 1.25 Room Temperature (°C): -20~+40

Colour Temperature (°K): 2700 Lumen: 119

Angle (º): 25 Energy efficiency: A++
CRI (≥): 80 Ingress Protection: IP20