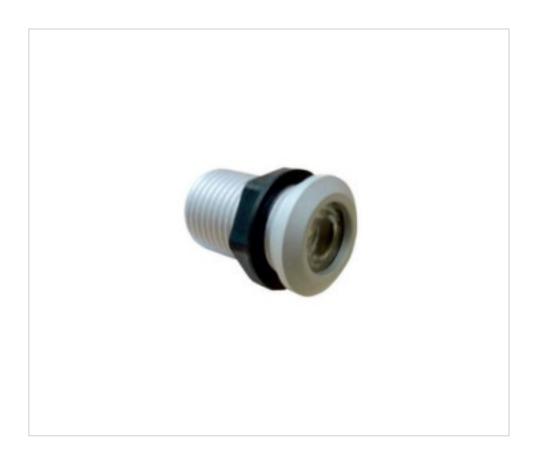

#### LC0A01062M

Led module KC01 350mA 1,25W 2700K lens 45º 15cm red-black cable

#### **NOTES**

Anodized aluminum body and plastic nut. IP44 and any length of cable can be made on request. Mounting in a 17mm diameter hole with its thread.

#### **OTHER FEATURES**

High (mm): 26 Diameter (mm): 20

Voltage In (Vdc): 3 Intensidad In (A): 0.35

Power (W): 1.25 Room Temperature (°C): -20~+40

Colour Temperature (°K): 2700 Lumen: 119

Angle (º): 45 Energy efficiency: A++
CRI (≥): 80 Ingress Protection: IP20