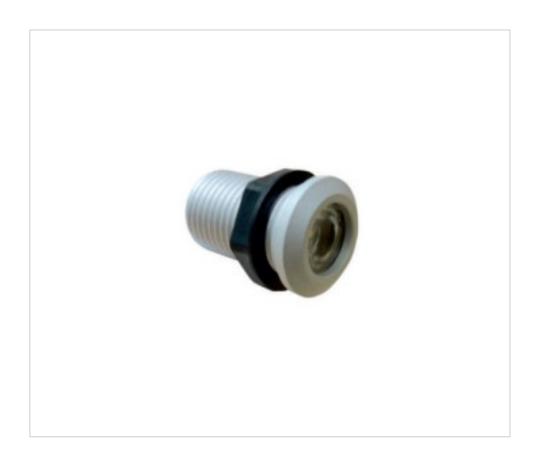

#### LC0A01062W

Led module KC01 350mA 1,25W 2700K lens 60º 15cm red-black cable

#### **NOTES**

Anodized aluminum body and plastic nut. IP44 and any length of cable can be made on request. Mounting in a 17mm diameter hole with its thread.

#### **OTHER FEATURES**

High (mm): 26 Diameter (mm): 20

Voltage In (Vdc): 3 Intensidad In (A): 0.35

Power (W): 1.25 Room Temperature (°C): -20~+40

Colour Temperature (°K): 2700 Lumen: 119

Angle (º): 60 Energy efficiency: A++
CRI (≥): 80 Ingress Protection: IP20