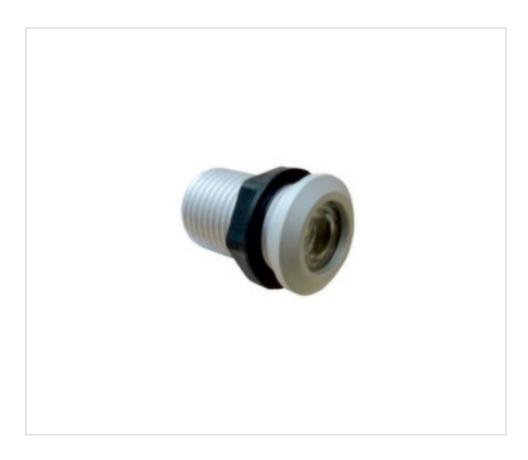

# LC0A01063M

Led module KC01 350mA 1,25W 3000K lens 45º 15cm red-black cable

### NOTES

Anodized aluminum body and plastic nut. IP44 and any length of cable can be made on request. Mounting in a 17mm diameter hole with its thread.

## **OTHER FEATURES**

High (mm): 26Diameter (mm): 20Voltage In (Vdc): 3Intensidad In (A): 0.35Power (W): 1.25Room Temperature (°C): -20~+40Colour Temperature (°K): 3000Lumen: 123Angle (°): 45Energy efficiency: A++CRI (≥): 80Ingress Protection: IP20