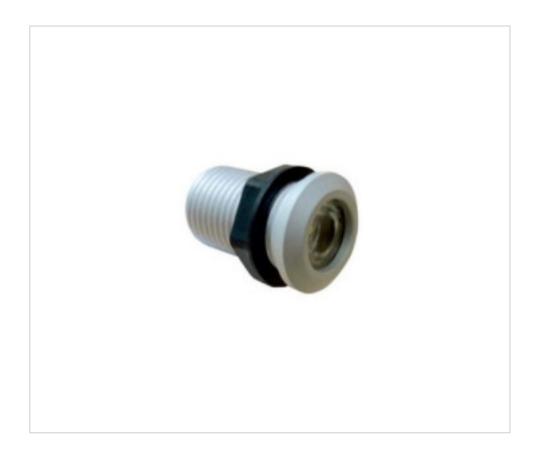

# Led module KC01 350mA 1,25W 3000K lens 60º 15cm red-black cable

December 22nd, 2024, 02:44

#### LC0A01063W

Led module KC01 350mA 1,25W 3000K lens 60º 15cm red-black cable

#### **NOTES**

Anodized aluminum body and plastic nut. IP44 and any length of cable can be made on request. Mounting in a 17mm diameter hole with its thread.

#### **OTHER FEATURES**

High (mm): 26 Diameter (mm): 20

Voltage In (Vdc): 3 Intensidad In (A): 0.35

Power (W): 1.25 Room Temperature (°C): -20~+40

Colour Temperature (°K): 3000 Lumen: 123

Angle (º): 60 Energy efficiency: A++
CRI (≥): 80 Ingress Protection: IP20