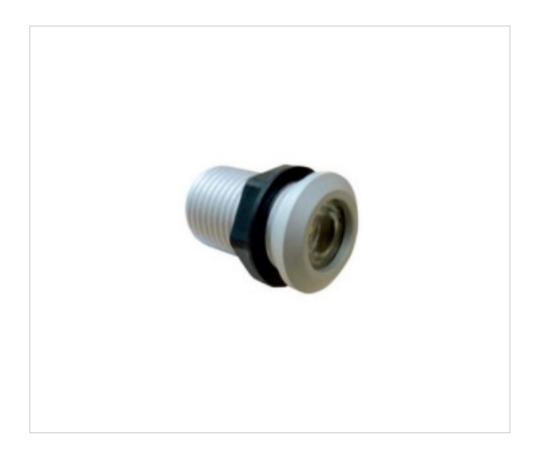

# Led module KC01 350mA 1,25W 4000K lens 45º 15cm red-black cable

December 22nd, 2024, 03:20

## LC0A01064M

Led module KC01 350mA 1,25W 4000K lens 45º 15cm red-black cable

#### **NOTES**

Anodized aluminum body and plastic nut. IP44 and any length of cable can be made on request. Mounting in a 17mm diameter hole with its thread.

#### **OTHER FEATURES**

High (mm): 26 Diameter (mm): 20

Voltage In (Vdc): 3 Intensidad In (A): 0.35

Power (W): 1.25 Room Temperature (°C): -20~+40

Colour Temperature (°K): 4000 Lumen: 130

Angle (º): 45 Energy efficiency: A++
CRI (≥): 80 Ingress Protection: IP20