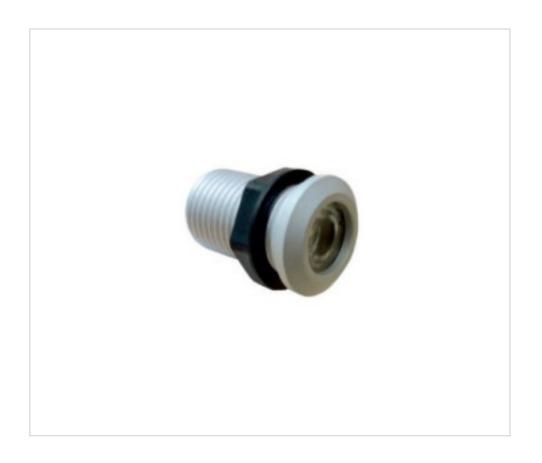

# Led module KC01 350mA 1,25W 4000K lens 60º 15cm red-black cable

November 23rd, 2024, 09:23

#### LC0A01064W

Led module KC01 350mA 1,25W 4000K lens 60º 15cm red-black cable

#### **NOTES**

Anodized aluminum body and plastic nut. IP44 and any length of cable can be made on request. Mounting in a 17mm diameter hole with its thread.

#### **OTHER FEATURES**

High (mm): 26 Diameter (mm): 20

Voltage In (Vdc): 3 Intensidad In (A): 0.35

Power (W): 1.25 Room Temperature (°C): -20~+40

Colour Temperature (°K): 4000 Lumen: 130

Angle (º): 60 Energy efficiency: A++
CRI (≥): 80 Ingress Protection: IP20