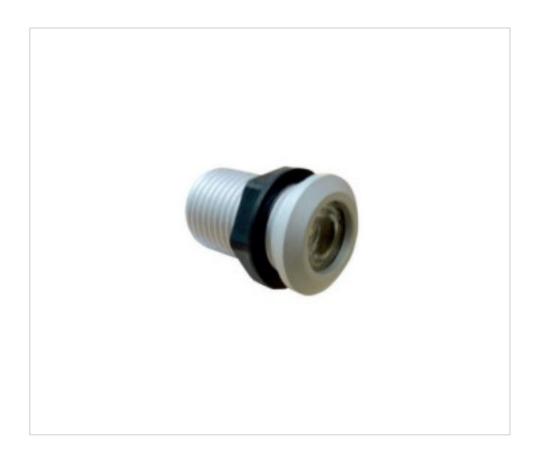

# Led module KC01 350mA 1,25W 5000K lens 25º 15cm red-black cable

November 23rd, 2024, 10:40

#### LC0A01065N

Led module KC01 350mA 1,25W 5000K lens 25º 15cm red-black cable

#### **NOTES**

Anodized aluminum body and plastic nut. IP44 and any length of cable can be made on request. Mounting in a 17mm diameter hole with its thread.

#### **OTHER FEATURES**

High (mm): 26 Diameter (mm): 20 Voltage In (Vdc): 3 Intensidad In (A): 0.5

Power (W): 1.25 Room Temperature (°C): -20~+40

Colour Temperature (°K): 5000 Lumen: 150

Angle (º): 25 Energy efficiency: A++
CRI (≥): 80 Ingress Protection: IP20