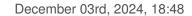

# Led module KC02 350mA 1W 3000K lens 30º 15cm red-black cable

### Led module KC02 350mA 1W 3000K lens 30º 15cm red-black cable

### **NOTES**

Anodized aluminum body and plastic nut. IP44 and any length of cable can be made on request. Mounting in a 30mm diameter hole with its thread.

### **OTHER FEATURES**

High (mm): 26,3 Diameter (mm): 33,5

Voltage In (Vdc): 3 Intensidad In (A): 0.35

Power (W): 1.25 Room Temperature (°C): -20~+40

Colour Temperature (°K): 3000 Lumen: 130

Angle (º): 30 Energy efficiency: A++
CRI (≥): 80 Ingress Protection: IP20