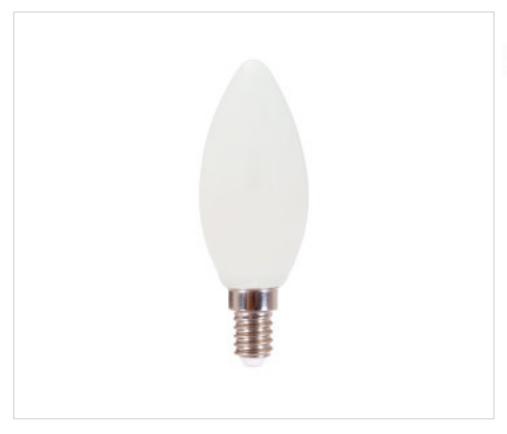

# LED Olive Milky 6W E14 2700K bulb

April 04th, 2025, 05:40

# LED Olive Milky 6W E14 2700K bulb

## **OTHER FEATURES**

High (mm): 100 Diameter (mm): 35

Voltage In (Vac): 220~240 Power (W): 6
Colour Temperature (°K): 2700 Lumen: 806

Angle (°): 360 Socket: E14
Energy efficiency: E Kwh/1000h: 6

CRI (≥): 80 Life (Hours): 15000