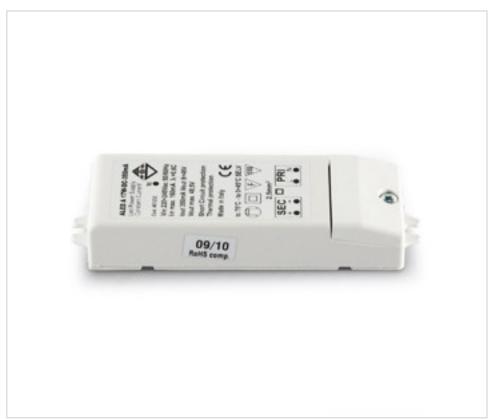

# Led Power Supply CC 700mA 17W

April 04th, 2025, 05:34

#### **OTHER FEATURES**

Length (mm): 125 Width (mm): 38

High (mm): 22 Colour: White

Voltage In (Vac): 220~240 Voltage Out (Vdc): 3~24 Intensidad Out (A): 0.7 Frecuency (Hz): 50~60

Power (W):  $0\sim17$  Room Temperature (°C):  $-20\sim+50$ 

Critical Temperature (°C): 75 Ingress Protection: IP20

Dimmable: NO Power factor: 0.6