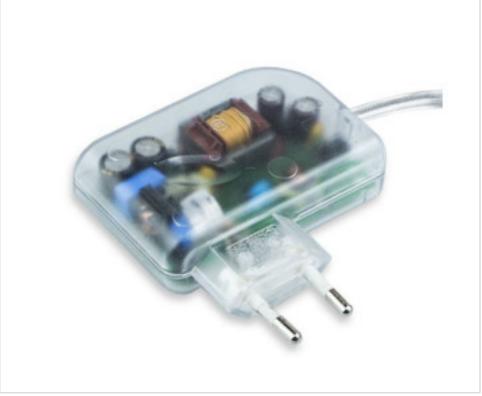

# Plug-in power supply Led DC plug EUR 700mA 12W Transparent

January 31st, 2025, 03:28

## G503712 - 031211

Plug-in power supply Led DC plug EUR 700mA 12W Transparent

### **TECHNICAL SPECIFICATIONS**

Constant current. Pluggable with 150 cm flat hose 2x0.75 transparent

### **OTHER FEATURES**

| Length (mm): 77               | Width (mm): 66                 |
|-------------------------------|--------------------------------|
| High (mm): 24                 | Colour: Transparent            |
| Voltage In (Vac): 220~240     | Voltage Out (Vdc): 2~16        |
| Intensidad Out (A): 0.7       | Frecuency (Hz): 50~60          |
| Power (W): 0~12               | Room Temperature (°C): -20~+40 |
| Critical Temperature (°C): 70 | Ingress Protection: IP20       |
| Dimmable: NO                  |                                |