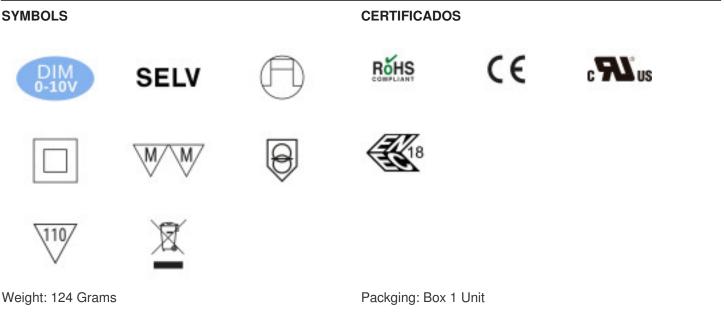

#### NOTES

ECO Design ERP Compliant. Dimmable 1-100% with 0 / 1-10V signal. Multi-current output 150-500mA dip-switch.

### OTHER FEATURES

Length (mm): 103,1 High (mm): 22 Voltage In (Vac): 110~277 Intensidad Out (A): 0.15~0.5 Power (W): 2.8~20 Critical Temperature (°C): 85 Ingress Protection: IP20 Power factor: 0.95 Width (mm): 41 Colour: White Voltage Out (Vdc): 20~40 Frecuency (Hz): 50~60 Room Temperature (°C): -20~+50 Life (Hours): 50000 Dimmable: 0-10V