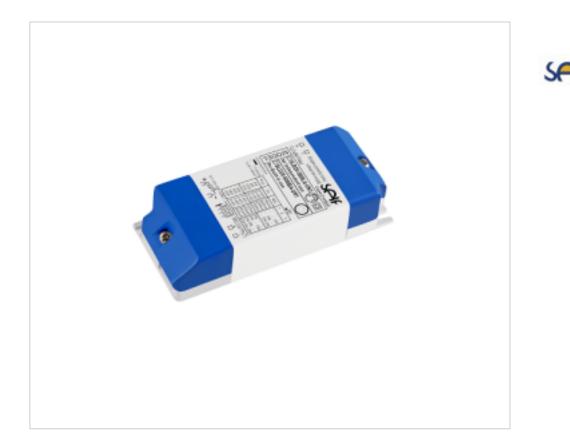

# LED Power Supply CC Dimmable 0/1-10V SLD20-500ILA-UN1 up to 500mA 20W

March 11th, 2025, 08:12

#### DESCRIPTION

Led power supply for independant use 1-100% dimmable with 0 / 1-10V signal. Class II. Constant multi-current output from 150 to 500mA per dip-switch. Output voltage from 20 to 48 Vdc (150-300mA) and 8-40Vdc (350 to500mA). Power range 6-20W according to current selection. 85% efficiency. Protection against open circuit, short circuit and overload. Automatic reset in case of failure. Very low ripple current throughout the regulation range. Warranty 5 years.