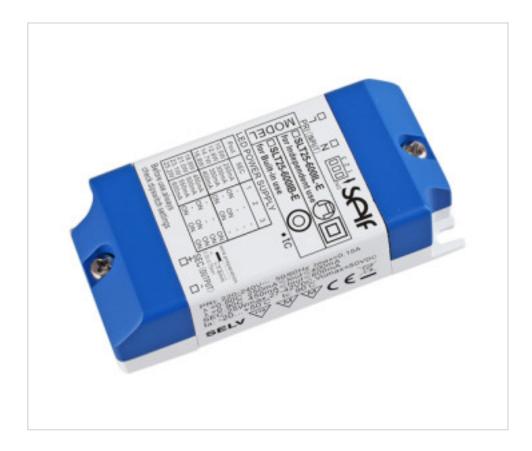

### **DESCRIPTION**

Led power supply for independent use with constant multi-current output selectable by DIP switch. Output voltage range 27-42V High efficiency 87%<br/>
Vers. Class II.<br/>
Story 250mA 6.7-10.5W; 300mA 8.1-12.3W; 350mA 9.4-14.7W; 400mA 10.8-16.8W; 450 mA 12.2-18.9W; 500mA 13.5-21W; 550mA 14.8-23.1W; 600mA 16.2-25.2W. Protection against open circuit, short circuit, over load and over temperature. Automatic reset in case of failure. Warranty 5 years.

#### **OTHER FEATURES**

Length (mm): 85,3 Width (mm): 41

High (mm): 22 Colour: White

Voltage In (Vac): 220~240 Voltage Out (Vdc): 27~42 Intensidad Out (A): 0.25~0.6 Frecuency (Hz): 50~60

Power (W): 6.7~25.2 Room Temperature (°C): -20~+50

Critical Temperature (°C): 90 Ingress Protection: IP20 Dimmable: NO Power factor: 0.8-0.9