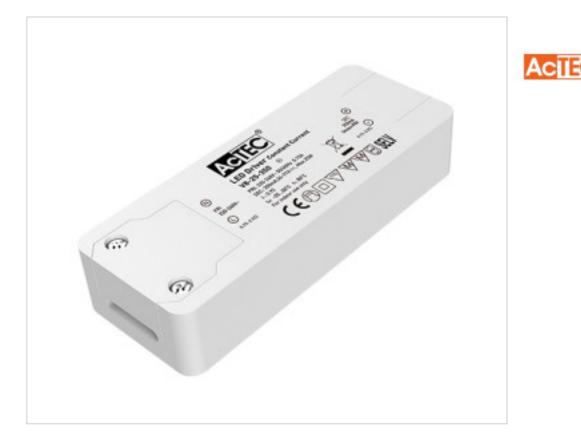

# Led Power Supply CC V8 350mA 25W

### DESCRIPTION

Led power supply for independent use at constant current 350mA. The output voltage goes from 36 to 71Vdc and the power range is from 12.6 to 25W. Class II. Screw terminals for cables from 0.75 to 2.5mm2 section. Protection against open circuit, short circuit, over load and over temperature. Automatic reset in case of failure.

#### **OTHER FEATURES**

Length (mm): 127 High (mm): 28 Voltage In (Vac): 220~240 Intensidad In (A): 0.15 Frecuency (Hz): 50~60 Room Temperature (°C): -20~+50 Life (Hours): 30000 Dimmable: NO Width (mm): 43 Colour: White Voltage Out (Vdc): 36~71 Intensidad Out (A): 0.35 Power (W): 12.6~25 Critical Temperature (°C): 80 Ingress Protection: IP20 Power factor: 0.95