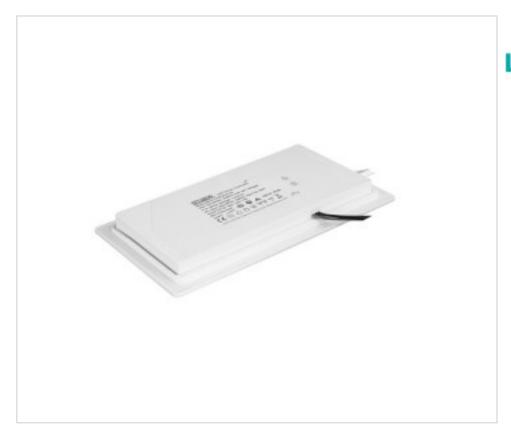

# Led Power Supply CV AED40-12VIP44-3A-Q3 12V 40W

April 04th, 2025, 14:13

## **DESCRIPTION**

Slimline Led power supply for independent use with constant voltage output. IP44 protection. Primary wiring with 15cm 2x1mm2 round hose cable for connection to the network and for the anti-fog. Three 15cm single-pole cables. in secondary + c-w-. On the back it has 3 sensors to be placed directly on the back of the mirror. Integrated Relay for demister. Ease installation and cost savings. Sensor 1. On/Off anti-fog function; Sensor 2. dimmer function; Sensor 3 CTT.