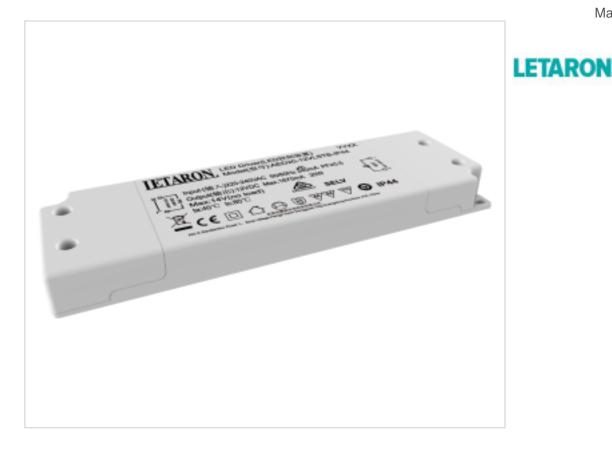

# Led Power Supply CV AED20-12VLSTB-IP44 12V 20W

### DESCRIPTION

Extra-flat LED driver for independent use with 12Vdc constant voltage output. IP44 protection.

### **OTHER FEATURES**

Length (mm): 145 High (mm): 13,5 Voltage In (Vac): 220~240 Intensidad Out (A): 1.67 Power (W): 0~20 Critical Temperature (°C): 80 Ingress Protection: IP44 Power factor: 0.9

Width (mm): 41 Colour: White Voltage Out (Vdc): 12 Frecuency (Hz): 50~60 Room Temperature (°C): -20~+40 Life (Hours): 30000 Dimmable: NO