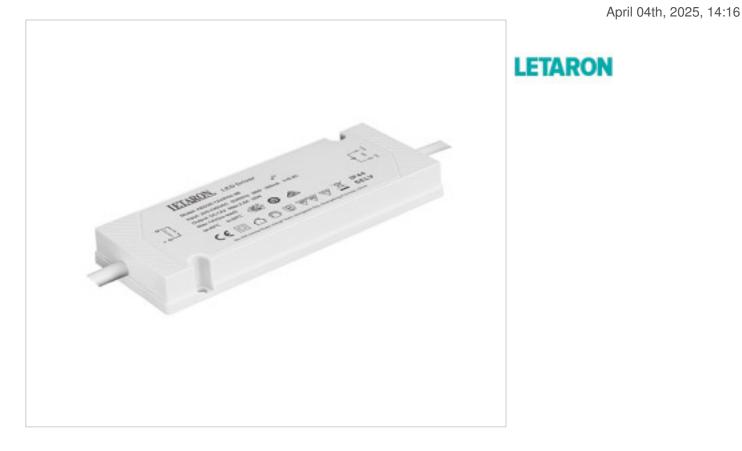

# Led power supply CV AED30-12VIP44-3B 12V 30W wired

### DESCRIPTION

Extra-flat LED power supply for independent use with constant voltage output of 12Vdc. IP44 protection. Primary and secondary wiring.

#### **OTHER FEATURES**

Length (mm): 145 High (mm): 16,5 Voltage In (Vac): 220~240 Intensidad Out (A): 2.5 Power (W): 0~30 Critical Temperature (°C): 80 Ingress Protection: IP44

Width (mm): 55 Colour: White Voltage Out (Vdc): 12 Frecuency (Hz): 50~60 Room Temperature (°C): -20~+40 Life (Hours): 30000 Power factor: 0.9