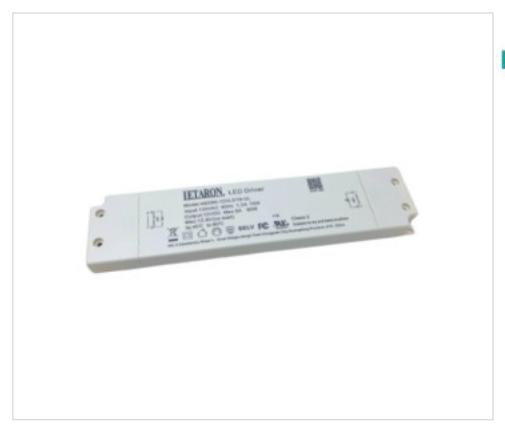

# Led Power Supply CV AED60-12VLSTB-UL 120Vac 12Vdc 60W

November 23rd, 2024, 09:23

### **DESCRIPTION**

Extra-flat LED driver for independent use with 24Vdc constant voltage output.

### **OTHER FEATURES**

Length (mm): 238 Width (mm): 55 High (mm): 16,5 Colour: White

Voltage In (Vac): 108~135 Voltage Out (Vdc): 12
Intensidad Out (A): 5 Frecuency (Hz): 57~63

Power (W): 0~60 Room Temperature (°C): +40