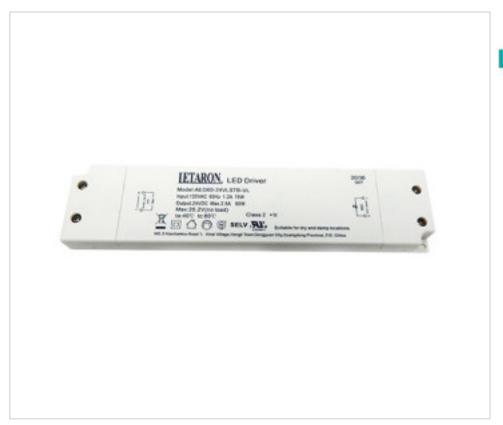

# Led Power Supply CV AED60-24VLSTB-UL 24V 60W

April 05th, 2025, 11:28

### **DESCRIPTION**

Extra-flat Led power supply for independent use with 24Vdc constant voltage output.

#### **OTHER FEATURES**

Length (mm): 238 Width (mm): 55 High (mm): 16,5 Colour: White

Voltage In (Vac): 108~132 Voltage Out (Vdc): 24
Intensidad Out (A): 2.5 Frecuency (Hz): 57~63

Power (W): 0~60 Room Temperature (°C): -20~+40