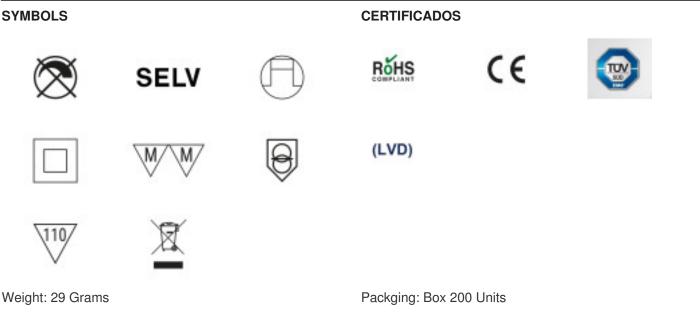

#### DESCRIPTION

Led power supply for independent use that can work according to the identification of the load with output at constant voltage of 5Vdc and max 600mA or at constant current of 700mA and voltage of 2.5-5Vdc. To CV loads connected in parallel and to DC loads connected in series. Class II. Protection against open circuit, short circuit, over load and over temperature. Automatic reset in case of failure.

#### NOTES

ECO Design ERP Compliant. LED power supply with constant voltage 5Vdc or constant current 700mA depending on load

### **OTHER FEATURES**

Length (mm): 51,5 High (mm): 17 Voltage In (Vac): 100~240 Intensidad Out (A): 0.7 Power (W): 2~3.5 Critical Temperature (°C): 80 Dimmable: NO Width (mm): 32,8 Colour: White Voltage Out (Vdc): 3~5 Frecuency (Hz): 50~60 Room Temperature (°C): +45 Ingress Protection: IP20 Power factor: 0.5