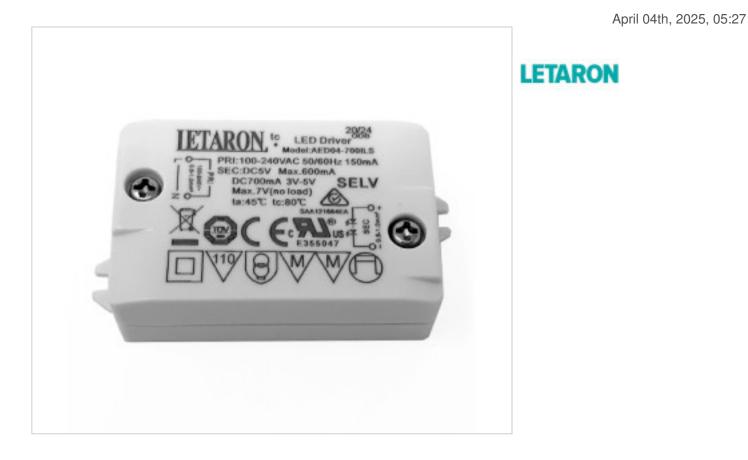

# Led Power Supply CV CC AED04-700ILS 5Vdc 700mA 3,5W

#### DESCRIPTION

Led power supply for independent use that can work according to the identification of the load with output at constant voltage of 5Vdc and max 600mA or at constant current of 700mA and voltage of 2.5-5Vdc. To CV loads connected in parallel and to DC loads connected in series. Class II. Protection against open circuit, short circuit, over load and over temperature. Automatic reset in case of failure.

### **OTHER FEATURES**

Length (mm): 51,5 High (mm): 17 Voltage In (Vac): 100~240 Intensidad Out (A): 0.7 Power (W): 2~3.5 Critical Temperature (°C): 80 Dimmable: NO Width (mm): 32,8 Colour: White Voltage Out (Vdc): 3~5 Frecuency (Hz): 50~60 Room Temperature (°C): +45 Ingress Protection: IP20 Power factor: 0.5