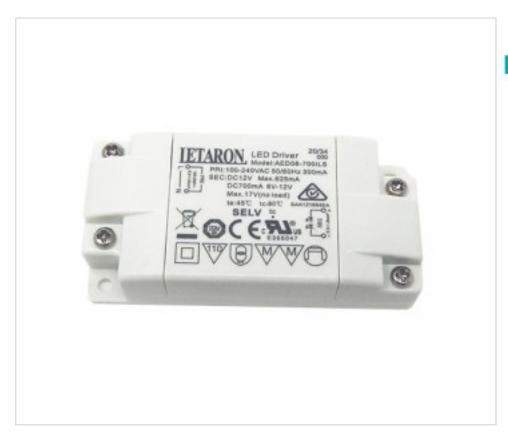

# Led Power Supply CV CC AED08-700ILS 12Vdc 700mA 8 W

April 04th, 2025, 13:59

## **DESCRIPTION**

Led power supply for independent use that can work according to the identification of the load with output at constant voltage of 12Vdc and max 625mA or at constant current of 700mA and voltage of 6-12Vdc. A CV caragas connected in parallel. To DC loads connected in series. Class II. Protection against open circuit, short circuit, over load and over temperature. Automatic reset in case of failure.

#### **TECHNICAL SPECIFICATIONS**

SYMBOLS CERTIFICADOS

Weight: 50 Grams

#### **OTHER FEATURES**

Length (mm): 79,5

High (mm): 19

Voltage In (Vac): 100~240

Intensidad Out (A): 0.625

Power (W): 4.2~7.7

Critical Temperature (°C): 80

Ingress Protection: IP20

Power factor: 0.5

Width (mm): 39

Colour: White

Voltage Out (Vdc): 6~11

Frecuency (Hz): 50~60

Room Temperature (°C): -10~+45

Life (Hours): 30000

Dimmable: NO