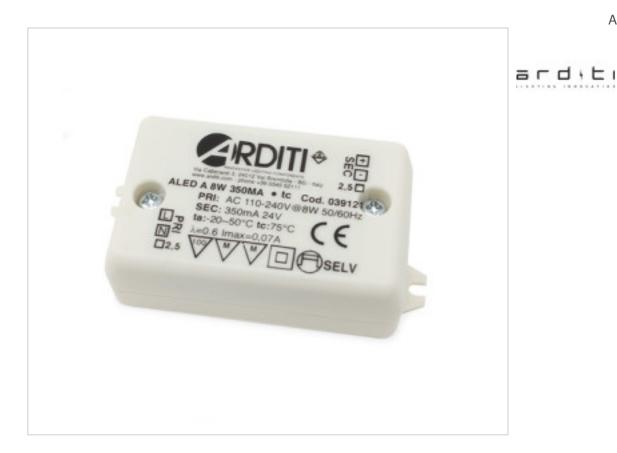

### **DESCRIPTION**

Led Power Supply that can work as identified by the load with constant voltage output of 24Vdc or constant current 350mA. Working at a constant current of 350mA the voltage range is 3-24V and the maximum power is 8.4W. Protection against overload, thermal and short circuit with automatic reset

#### **TECHNICAL SPECIFICATIONS**

SYMBOLS CERTIFICADOS

SELV

Weight: 35 Grams Packging: Box 100 Units

#### **OTHER FEATURES**

Length (mm): 58 Width (mm): 35

High (mm): 21 Colour: White

Voltage In (Vac): 110~240 Voltage Out (Vdc): 3~24 Intensidad Out (A): 0.35 Frecuency (Hz): 50~60

Power (W): 1.1~8.4 Room Temperature (°C): -25~+50

Critical Temperature (°C): 75 Ingress Protection: IP20

Dimmable: NO Power factor: 0.6