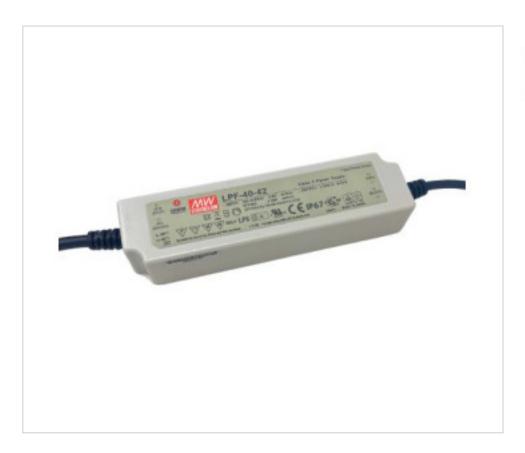

# LED power supply CV CC MW LPF40 42V 40W

February 22nd, 2025, 07:27

# LED power supply CV CC MW LPF40 42V 40W

### **OTHER FEATURES**

Length (mm): 162,5

High (mm): 32

Voltage In (Vac): 220~240

Intensidad Out (A): 0~0.96

Power (W): 0~40 Dimmable: NO Width (mm): 43

Colour: White

Voltage Out (Vdc): 42 Frecuency (Hz): 47~63