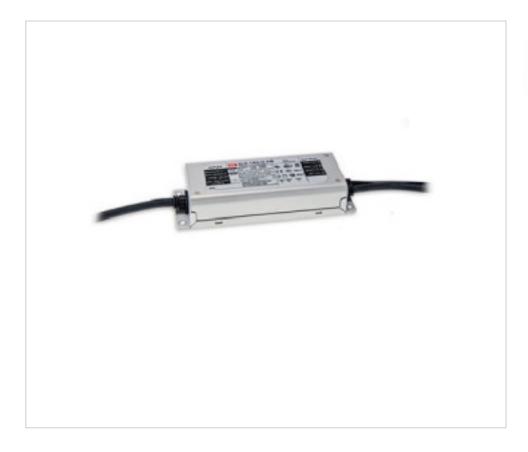

### **DESCRIPTION**

LED power supply with output voltage and constant current. Ideal to power 24Vdc led strips. It can work in constant current mode with LEDs within the voltage range and a working current equal to the output current. The output intensity is adjustable with a built-in internal potentiometer between 3.2 and 6.25 A. 5-year warranty.

#### **OTHER FEATURES**

Length (mm): 180 Width (mm): 63

High (mm): 35,5 Voltage In (Vac): 100~305

Voltage Out (Vdc): 16.8~24 Intensidad Out (A): 3.2~6.25

Frecuency (Hz): 47~63 Power (W): 150

Room Temperature (°C): -40~+90 Critical Temperature (°C): 90