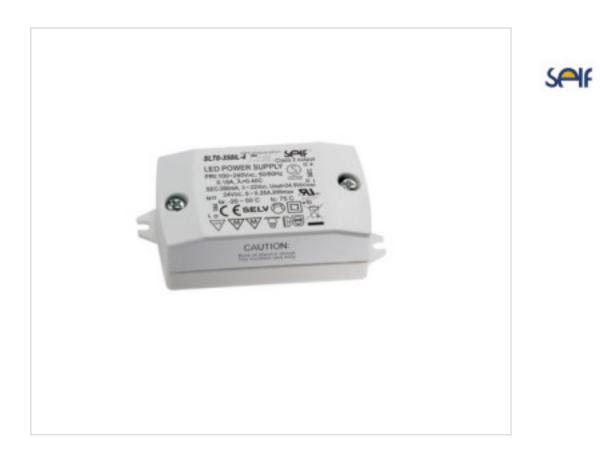

# Led power supply CV CC SLT6-350IL-4 350mA (24Vdc) 6W

#### DESCRIPTION

Led power supply unit 100-240/24Vdc that can work depending on the load identified, with a constant voltage output of 24Vdc or a constant current of 350mA. Working at 24Vdc voltage, the power range is from 0 to 6W. Working at a constant current of 350mA, the output voltage ranges from 3 to 22V and the power range is from 1 to 7.7W. To CV loads in parallel and to CC in series. Protection against open circuit, short circuit, over load and over temperature. Automatic reset in case of failure.

## **OTHER FEATURES**

Length (mm): 68 High (mm): 20 Voltage In (Vac): 100~240 Intensidad Out (A): 0~0.35 Power (W): 0~6 Critical Temperature (°C): 75 Ingress Protection: IP20 Power factor: 0.40 Width (mm): 35 Colour: White Voltage Out (Vdc): 3~22 Frecuency (Hz): 50~60 Room Temperature (°C): -20~+50 Life (Hours): 50000 Dimmable: NO