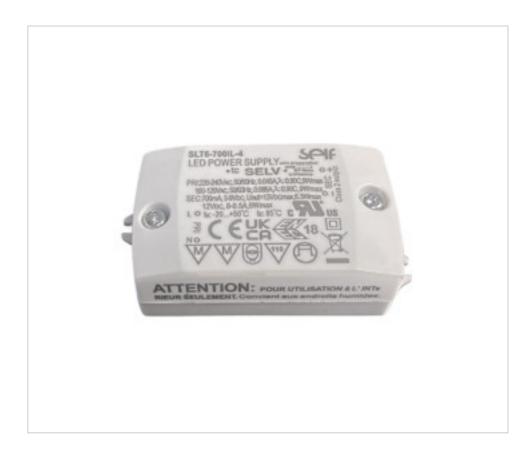

# LED power supply CV CC SLT6-700IL-4 700mA (12Vdc) 6W

April 04th, 2025, 05:32

### **DESCRIPTION**

Led power supply unit that can work depending on the load identified, with a constant voltage output of 12Vdc or a constant current of 700mA. Working at 12Vdc voltage, the power range is from 0 to 6W. Working at a constant current of 700mA, the output voltage ranges from 3 to 9V and the power range is from 2 to 6.3W. To CV loads connected in parallel and to CC loads connected in series. Protection against open circuit, short circuit, over load and over temperature. Automatic reset in case of fail

#### **OTHER FEATURES**

Length (mm): 68 Width (mm): 35 High (mm): 20 Colour: White

Voltage In (Vac): 100~240 Voltage Out (Vdc): 3~8.4 Intensidad Out (A): 0~0.7 Frecuency (Hz): 50~60

Power (W): 0~6 Room Temperature (°C): -20~+40