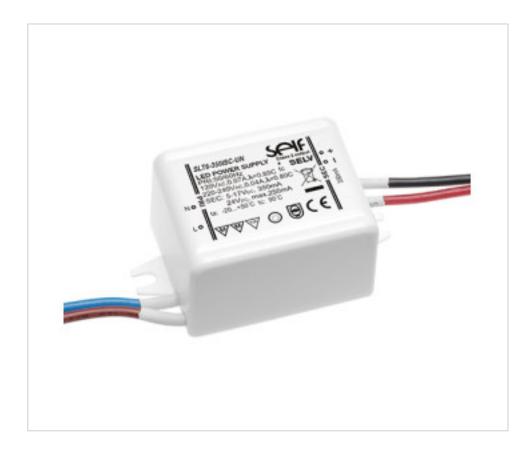

# LED Power Supply CV CC SLT6-700ISC-UN 700mA (12Vdc) 6W

October 02nd, 2024, 03:00

## **DESCRIPTION**

IP66 Led power supply that can work as identified by the load with 12Vdc constant voltage output or 700mA constant current. Working at 12Vdc voltage, the power range is from 0 to 6W. Working at a constant current of 700mA, the output voltage ranges from 2.7 to 9V and the power range is from 2 to 6.3W. To CV loads connected in parallel and to DC loads connected in series, Protection against open circuit, short circuit, over load and over temperature. Automatic reset

#### **OTHER FEATURES**

Length (mm): 52 Width (mm): 30 Colour: White High (mm): 23

Voltage Out (Vdc): 2.7~9 Voltage In (Vac): 100~240 Intensidad Out (A): 0.7 Frecuency (Hz): 50~60

Power (W): 2~6.3 Room Temperature (°C): -20~+45