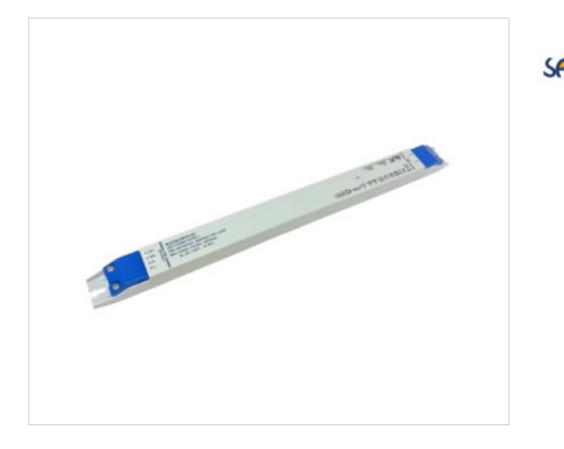

# Led Power supply CV Dimmable DALI SLD150-24VFD-EU 24V 150W

March 09th, 2025, 16:57

## Led Power supply CV Dimmable DALI SLD150-24VFD-EU 24V 150W

### **OTHER FEATURES**

Length (mm): 402 High (mm): 22 Voltage In (Vac): 220~240 Intensidad Out (A): 0~6.25 Power (W): 0~150 Critical Temperature (°C): 90 Dimmable: DALI Width (mm): 30 Colour: White Voltage Out (Vdc): 24 Frecuency (Hz): 50~60 Room Temperature (°C): -20~+45 Ingress Protection: IP20 Power factor: 0.95