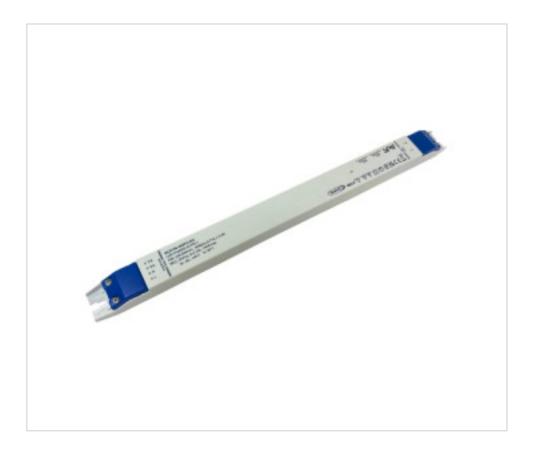

# Led Power supply CV Dimmable DALI SLD150-48VFD-EU 48V 150W

March 09th, 2025, 17:11

#### **DESCRIPTION**

DALI2 Dimmable Led Driver for independent use with 48Vdc constant voltage output. Power range from 0 to 150W. Protection against open circuit, short circuit, over load and over temperature. Automatic reset in case of failure. Full load efficiency >93.5%. 5 year warranty.

#### **OTHER FEATURES**

Length (mm): 402 Width (mm): 30

High (mm): 22 Colour: White

Voltage In (Vac): 220~240 Voltage Out (Vdc): 48
Intensidad Out (A): 0~4.16 Frecuency (Hz): 50~60

Power (W): 0~150 Room Temperature (°C): -20~+45