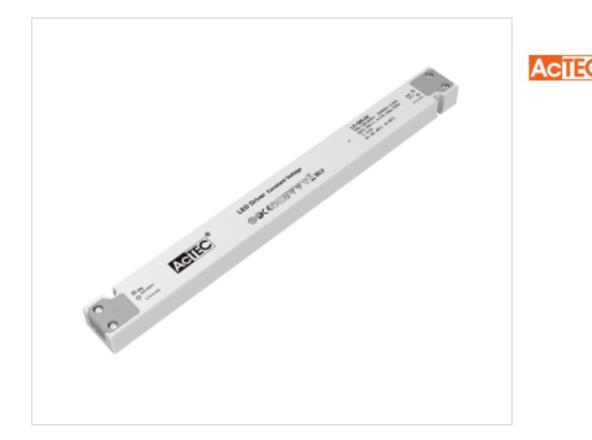

### DESCRIPTION

Extra-flat Linear Led power supply for independent use in class II with 24V 100W constant current output.<br/>br>Over temperature, open circuit, short circuit and overload protection. Automatic reset.

### **OTHER FEATURES**

Length (mm): 320 High (mm): 18,2 Voltage In (Vac): 220~240 Intensidad Out (A): 0~4.17 Power (W): 0~100 Critical Temperature (°C): 90 Dimmable: NO

Width (mm): 30 Colour: White Voltage Out (Vdc): 24 Frecuency (Hz): 50~60 Room Temperature (°C): -20~+45 Ingress Protection: IP20 Power factor: 0.95