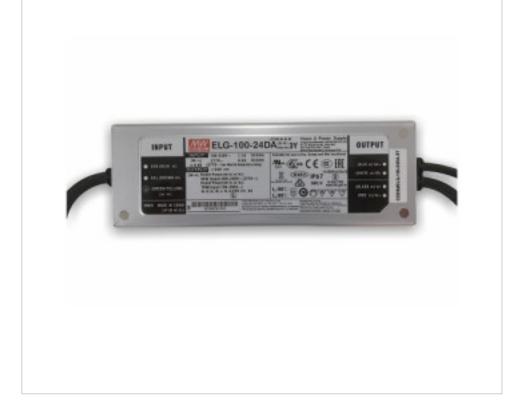

# Led Power supply CV MW ELG-24V IP67 DALI-3Y

March 09th, 2025, 17:22

### DESCRIPTION

IP67 LED power supply with 24Vdc constant voltage output. DALI regulation. 7 year warranty

### G5031103

Led Power supply CV MW ELG-24V IP67 DALI-3Y

#### NOTES

ECO Design ERP.IP67 LED power supply with 24Vdc constant voltage output. DALI regulation.