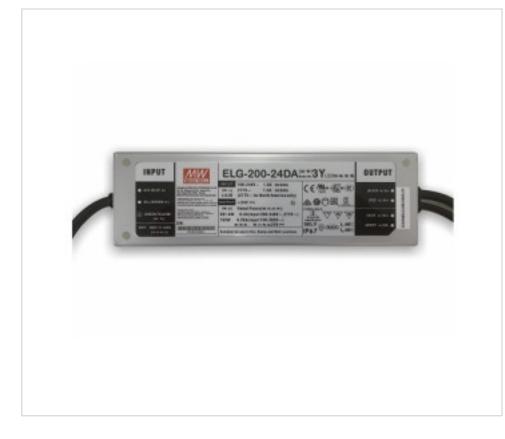

# Led Power supply CV MW IP67 ELG 24V 200W DALI-3Y

March 09th, 2025, 17:08

### DESCRIPTION

IP67 LED power supply with 24Vdc constant voltage output. DALI regulation. 7 year warranty

### **OTHER FEATURES**

Length (mm): 244 High (mm): 37,5 Voltage Out (Vdc): 24 Frecuency (Hz): 47~63 Room Temperature (°C): -40~+90 Ingress Protection: IP67 Power factor: 0.95

Width (mm): 71 Voltage In (Vac): 100~305 Intensidad Out (A): 4.2~8.4 Power (W): 200 Critical Temperature (°C): 90 Dimmable: DALI