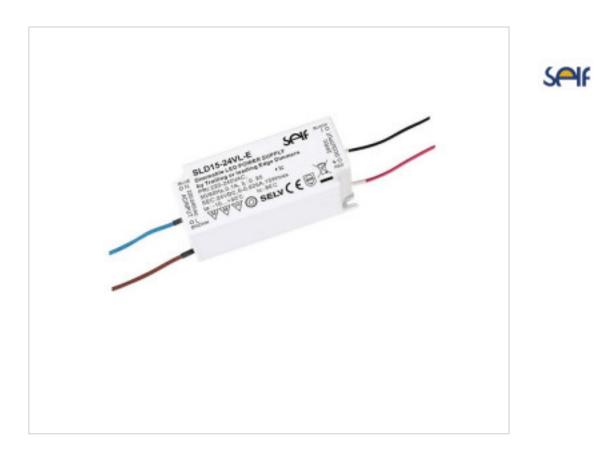

# LED power supply CV SLD15-24VL-E 24V 15W

### DESCRIPTION

Led power supply to be incorporated with constant voltage output 24Vdc. Dimmable 5-100% by cutting start or end of phase. Primary wiring with 21cm UL1332 18AWG double insulation cable and secondary 21cm H05V-K 0.5mm2 VDE cable

#### **OTHER FEATURES**

Length (mm): 84 High (mm): 34 Voltage In (Vac): 220~240 Frecuency (Hz): 50~60 Critical Temperature (°C): 80 Power factor: 0.95 Width (mm): 37 Colour: White Voltage Out (Vdc): 24 Room Temperature (°C): -10~+50 Ingress Protection: IP20