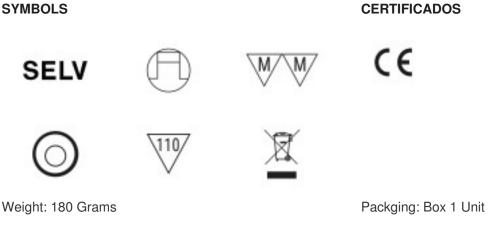

#### **OTHER FEATURES**

Length (mm): 84 High (mm): 34 Voltage In (Vac): 220~240 Frecuency (Hz): 50~60 Critical Temperature (°C): 80 Power factor: 0.95 Width (mm): 37 Colour: White Voltage Out (Vdc): 24 Room Temperature (°C): -10~+50 Ingress Protection: IP20