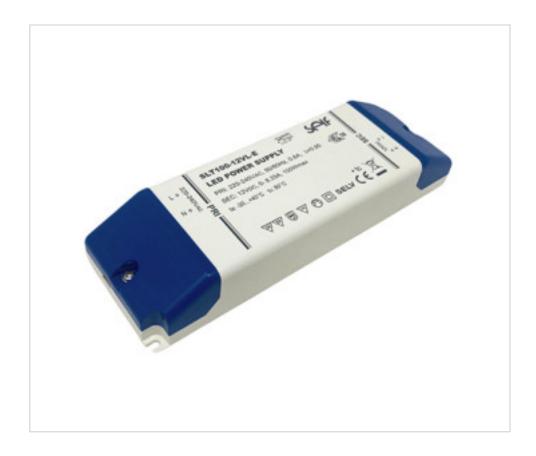

# LED Power Supply CV SLT100-12VL-E 12V 100W

April 04th, 2025, 14:50

## **DESCRIPTION**

Led power supply for independent use with constant voltage output of 12Vdc. On <0.5sec. Consumption without load <0.6W. Protection against open circuit, short circuit, over load and over temperature. Automatic reset in case of failure. ECO design according to ERP directives. Efficiency 88.5. Guarantee 5 years.

### **OTHER FEATURES**

Length (mm): 185

High (mm): 31

Voltage In (Vac): 220~240

Intensidad Out (A): 0~8.5

Power (W): 0~100

Critical Temperature (°C): 80

Power factor: 0,95

Width (mm): 60

Colour: White

Voltage Out (Vdc): 12

Frecuency (Hz): 50~60

Room Temperature (°C): -20~+40

Ingress Protection: IP20

**DOCUMENTS** 

Data Sheet