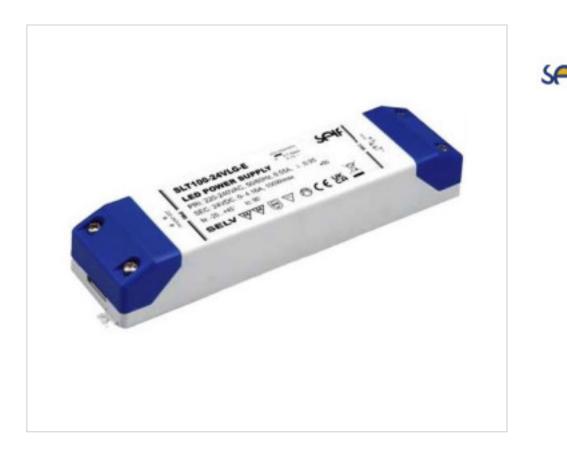

# LED Power Supply CV SLT100-24VLG-E 24V 100W

## DESCRIPTION

Led power supply for independent use with fixed 24Vdc output. Protection against open circuit, short circuit, overload and overtemperature. Automatic reset.

### **OTHER FEATURES**

Length (mm): 188 High (mm): 30 Voltage In (Vac): 220~240 Frecuency (Hz): 50~60 Room Temperature (°C): -20~+45 Life (Hours): 50000 Dimmable: NO Width (mm): 45 Colour: White Voltage Out (Vdc): 24 Power (W): 100 Critical Temperature (°C): 90 Ingress Protection: IP20 Power factor: 0.95